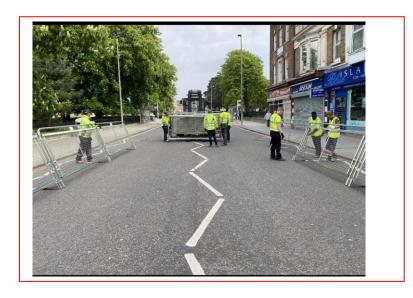

## Cycle Barrier

Concorde...
Cycle Event Barrier...
Cycle Barrier...

Whatever you may call it, each client uses a different name. We have a large offering of these panels ready for your hire and purchase needs

## Key Features:

- Angled galvanised steel structure
- Optimum crowd control and safety
- Perfect surface for advertising and branding for events, charities and sponsors

The barriers offer a strong but lightweight method of crowd control which interlocks with the added aspect of anti-climb infills.