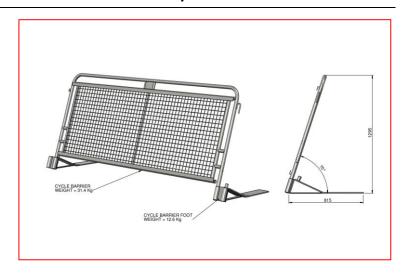

Available in these dimensions(mm): 3000x1295x815

Weight (kg): 31.4

See More Product Details on **ZND Website**